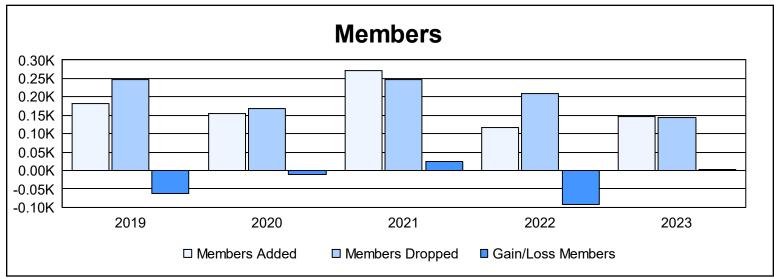

District 201Q2 As of June 2023 Cumulative

| Year      | New<br>Clubs | Dropped<br>Clubs | Gain/<br>Loss<br>Clubs | New<br>Members | Charter<br>Members | Reinstate<br>Members | Transfer<br>Members | Total<br>Member<br>Added | Total<br>Members<br>Dropped | Gain/<br>Loss<br>Members |
|-----------|--------------|------------------|------------------------|----------------|--------------------|----------------------|---------------------|--------------------------|-----------------------------|--------------------------|
| 2018-2019 | 1            | 3                | -2                     | 131            | 27                 | 8                    | 17                  | 183                      | 246                         | -63                      |
| 2019-2020 | 1            | 1                | 0                      | 83             | 17                 | 35                   | 20                  | 155                      | 167                         | -12                      |
| 2020-2021 | 6            | 4                | 2                      | 130            | 102                | 8                    | 32                  | 272                      | 247                         | 25                       |
| 2021-2022 | 0            | 0                | 0                      | 89             | 5                  | 10                   | 14                  | 118                      | 210                         | -92                      |
| 2022-2023 | 0            | 2                | -2                     | 118            | 2                  | 7                    | 19                  | 146                      | 144                         | 2                        |
| Average   | 2            | 2                | 0                      | 110            | 31                 | 14                   | 20                  | 175                      | 203                         | -28                      |