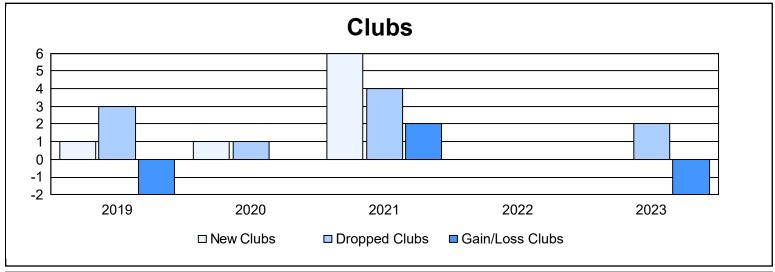

District 201Q2 As of June 2023 Cumulative

| Year      | New<br>Clubs | Dropped<br>Clubs | Gain/<br>Loss<br>Clubs | New<br>Members | Charter<br>Members | Reinstate<br>Members | Transfer<br>Members | Total<br>Member<br>Added | Total<br>Members<br>Dropped | Gain/<br>Loss<br>Members |
|-----------|--------------|------------------|------------------------|----------------|--------------------|----------------------|---------------------|--------------------------|-----------------------------|--------------------------|
| 2018-2019 | 1            | 3                | -2                     | 131            | 27                 | 8                    | 17                  | 183                      | 246                         | -63                      |
| 2019-2020 | 1            | 1                | 0                      | 83             | 17                 | 35                   | 20                  | 155                      | 167                         | -12                      |
| 2020-2021 | 6            | 4                | 2                      | 130            | 102                | 8                    | 32                  | 272                      | 247                         | 25                       |
| 2021-2022 | 0            | 0                | 0                      | 89             | 5                  | 10                   | 14                  | 118                      | 210                         | -92                      |
| 2022-2023 | 0            | 2                | -2                     | 118            | 2                  | 7                    | 19                  | 146                      | 144                         | 2                        |
| Average   | 2            | 2                | 0                      | 110            | 31                 | 14                   | 20                  | 175                      | 203                         | -28                      |